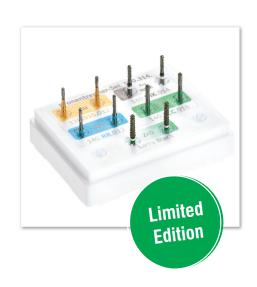

#### 030 314 EKR SET

Set includes 2 articles each:

|                     | L   | ø mm |
|---------------------|-----|------|
| 500 314 139 015 012 | 4,2 | 1,2  |
| 500 314 140 MK 014  | 5,0 | 1,4  |
| 500 314 140 RR 012  | 5,0 | 1,2  |
| 500 314 140 SCC 016 | 5,0 | 1,6  |
| 800 314 473 528 016 | 8,0 | 1,6  |