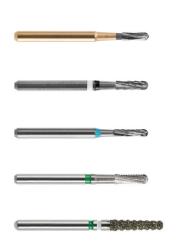

Selection of different toothings and head sizes for all challenges in your practice. The one-piece construction significantly reduces the risk of breakage.

# Crown cutter gold

For gold and precious metals.

## MK / RR crown cutter

Our safe problem solvers for crowns of non-precious alloys, metal crown with veneer, reduced alloys and precious metals.

## **SCC** multifunctional separator

Quick and efficient separation of metal crowns and amalgam fillings.

#### LARRY BLACK

Our specialist for high performance ceramics like zirconium oxide or lithium disilicate.

Tip: tangential working and slight sawing movement facilitates the separation of ceramics