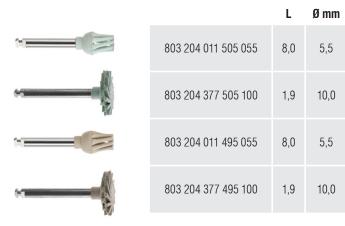

## 803 204 COMP SET

Set includes one pieces of each:

|            |                     | -    | ~   |
|------------|---------------------|------|-----|
| ×          | 803 204 030 505 060 | 7,0  | 6,0 |
| ×          | 803 204 243 505 040 | 10,0 | 4,0 |
| H          | 803 204 243 505 030 | 6,0  | 3,0 |
| 67 <b></b> | 803 204 030 495 060 | 7,0  | 6,0 |
|            | 803 204 243 495 040 | 10,0 | 4,0 |
|            | 803 204 243 495 030 | 6,0  | 3,0 |